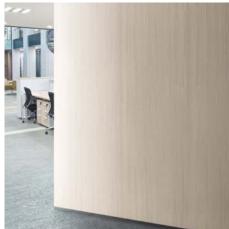

# **HEAVY DUTY WALLCOVERING**

This range includes PVC wallcoverings, that are compact, resistant and easy to maintain. With a large width, they are easy and quick to install in all types of rooms.

The collection of decors is inspired by classic, high-quality natural materials, creating elegant and timeless interiors. Generous colour palettes make them easy coordinate with other decorative elements or existing, new or renovated fit outs.

The wallcoverings meet the strictest building regulatory requirements. The consensual style, along with its practical qualities makes it a wallcovering solution for all types of public building.

**NEW** 

#### MATIERE RANGE

This range includes PVC wallcoverings, that are compact, resistant and easy to maintain.

With a width of +/- 100 - 130 cm, they are easy and guick to install in all types of rooms.

The collection of decors is inspired by classic, high-quality natural materials, creating elegant and timeless interiors. Generous colour palettes make them easy coordinate with other decorative elements or existing, new or renovated fit outs.

The wallcoverings meet the strictest building regulatory requirements. The consensual style, along with its practical qualities makes it a wall covering solution for all types of public buildings.