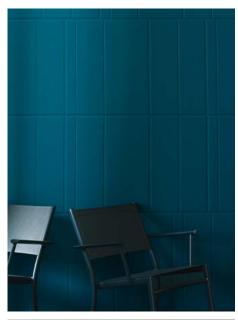

### **ACOUSTIC WALLCOVERING**

This range includes wallcoverings that combine acoustic comfort, decorative style and ease of installation.

Their acoustic performances of  $\alpha$ w / NRC 0.15 to 0.3, enable them to effectively treat resonance problems commonly encountered in different types of public buildings. These wallcoverings comply both the acoustic regulations in force in new buildings and the voluntary measures to improve the comfort and functionality of renovated buildings.

The design meets the requirements of buildings with high footfall: durable and easy to maintain. Different finishes and complementary decors are available to adapt to the type of use, the ambiance and the budget of each project. 4 quality levels are available:

Textile - αw / NRC 0.3 | Vinyl-coated flock - αw / NRC 0.25 | Paintable - αw 0.25 / NRC 0.2 | Vinyl foam - αw / NRC 0.15