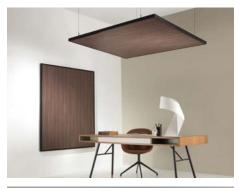

# **ACOUSTIC PANEL**

The AirPanel acoustic panels are made of a 5 cm thick and a metal frame, covered with a transonic fabric. Their excellent acoustic properties effectively correct any reverberation phenomena, therefore providing functionality and comfort in the room.

Available in 15 formats, which can be suspended from the ceiling or fixed to the wall, they adapt easily to any type of configuration. Depending on the combinations of colours and shapes, the acoustic solution can be discreet or set the style for the room.

Print'AirPanel can also be digitally printed with your own images, allowing total decorative freedom for your project. Create your own combination using your images with our large selection of panel formats.