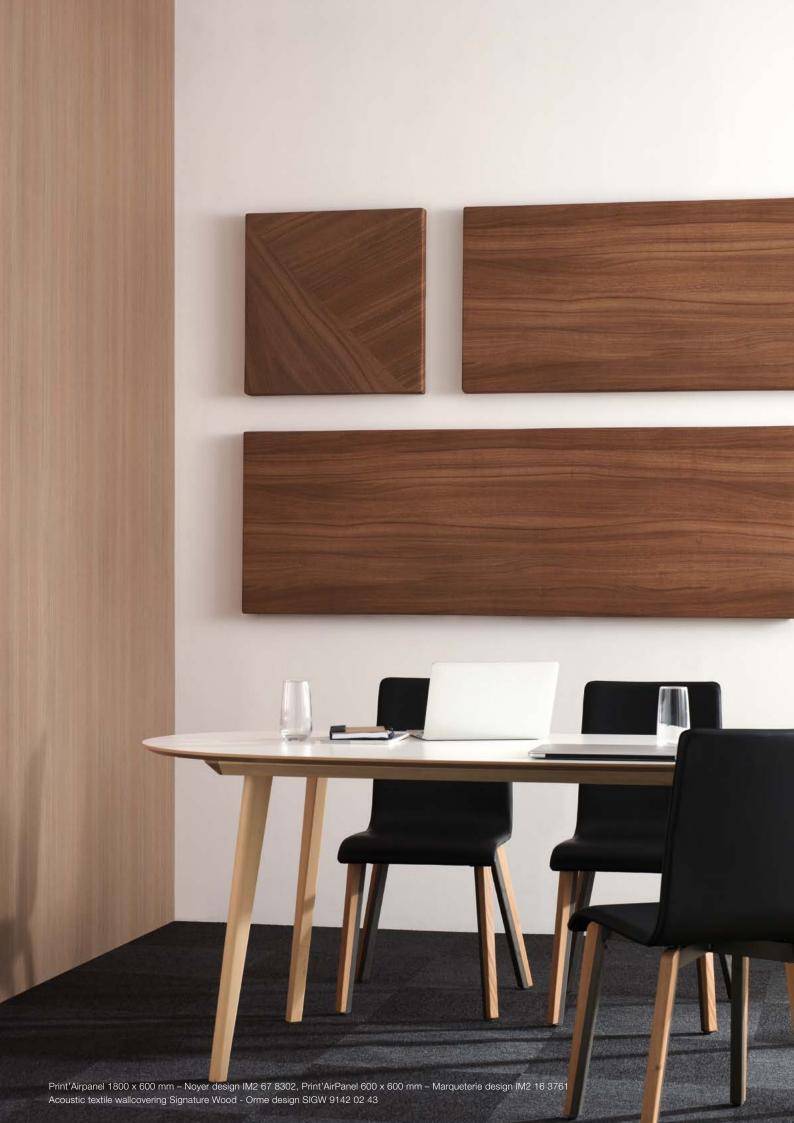

# **ACOUSTIC PANEL**

The AirPanel acoustic panels are made of a 5 cm thick and a metal frame, covered with a transonic fabric. Their excellent acoustic properties effectively correct any reverberation phenomena, therefore providing functionality and comfort in the room.

Available in 15 formats, which can be suspended from the ceiling or fixed to the wall, they adapt easily to any type of configuration. Depending on the combinations of colours and shapes, the acoustic solution can be discreet or set the style for the room.

Print'AirPanel can also be digitally printed with your own images, allowing total decorative freedom for your project. Create your own combination using your images with our large selection of panel formats.

Create a jigsaw from your image by using identical or different formats in a mosaic style.

**NEW** 

- TOTEM AIRPANEL
- PRINT'AIRPANEL VOL.2
- SURFACE PANEL

From left to right and from top to bottom:

Surface Panel | 1500x624mm, using rails and slings, model Wood type M, reference SPNW 9148 76 18

AirPanel 2 Faces | 1800x600mm, in clusters of partitions fixed to floor

Print'Airpanel 1 Face Vol.2 | Rectangle 1800x600mm | design Orme | reference IM2 52 3970

AirPanel Totem | Solo 1500 mm

Easy care: the product is removable and washable