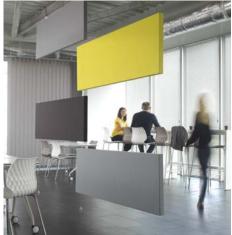

# **ACOUSTIC PANEL**

The AirPanel acoustic panels are made of a 5 cm thick and a metal frame, covered with a transonic fabric. Their excellent acoustic properties effectively correct any reverberation phenomena, therefore providing functionality and comfort in the room.

Available in 15 formats, which can be suspended from the ceiling or fixed to the wall, they adapt easily to any type of configuration. Depending on the combinations of colours and shapes, the acoustic solution can be discreet or set the style for the room.

Print'AirPanel can also be digitally printed with your own images, allowing total decorative freedom for your project. Create your own combination using your images with our large selection of panel formats.