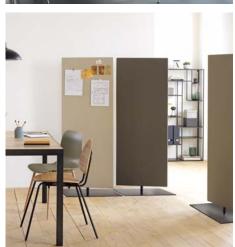

# **ACOUSTIC PANEL**

The AirPanel acoustic panels are made of a 5 cm thick and a metal frame, covered with a transonic fabric. Their excellent acoustic properties effectively correct any reverberation phenomena, therefore providing functionality and comfort in the room.

Available in 15 formats, which can be suspended from the ceiling or fixed to the wall, they adapt easily to any type of configuration. Depending on the combinations of colours and shapes, the acoustic solution can be discreet or set the style for the room.

Print'AirPanel can also be digitally printed with your own images, allowing total decorative freedom for your project. Create your own combination using your images with our large selection of panel formats.