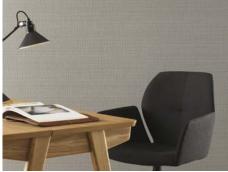

### **ACOUSTIC WALLCOVERING**

This range includes wallcoverings that combine acoustic comfort, decorative style and ease of installation.

Their acoustic performances of  $\alpha$ w / NRC 0.15 to 0.3, enable them to effectively treat resonance problems commonly encountered in different types of public buildings. These wallcoverings comply both the acoustic regulations in force in new buildings and the voluntary measures to improve the comfort and functionality of renovated buildings.

The design meets the requirements of buildings with high footfall: durable and easy to maintain. Different finishes and complementary decors are available to adapt to the type of use, the ambiance and the budget of each project. 4 quality levels are available:

Textile - αw / NRC 0.3 | Vinyl-coated flock - αw / NRC 0.25 | Paintable - αw 0.25 / NRC 0.2 | Vinyl foam - αw / NRC 0.15