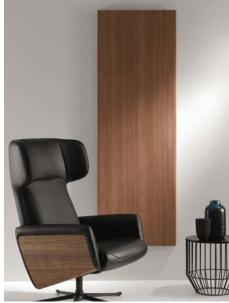

#### **NEW**

- Acoustic wallcovering SIGNATURE WOOD
- Acoustic wallcovering POLYFORM VINACOUSTIC

From left to right and from top to bottom:

Vinacoustic Polyform | reference 9103 05 01

Signature Wood | design Orme reference 9142 01 36

Vinacoustic Abaca | reference 9039 02 43

Signature Wood | design Noyer reference 9144 10 32

Nobility & comfort ATSME\_84 Class A

Impact resistant Easy care

Acoustic performance

Qw / NRC 0.15 - 0.30

Large width 106 -130 cm