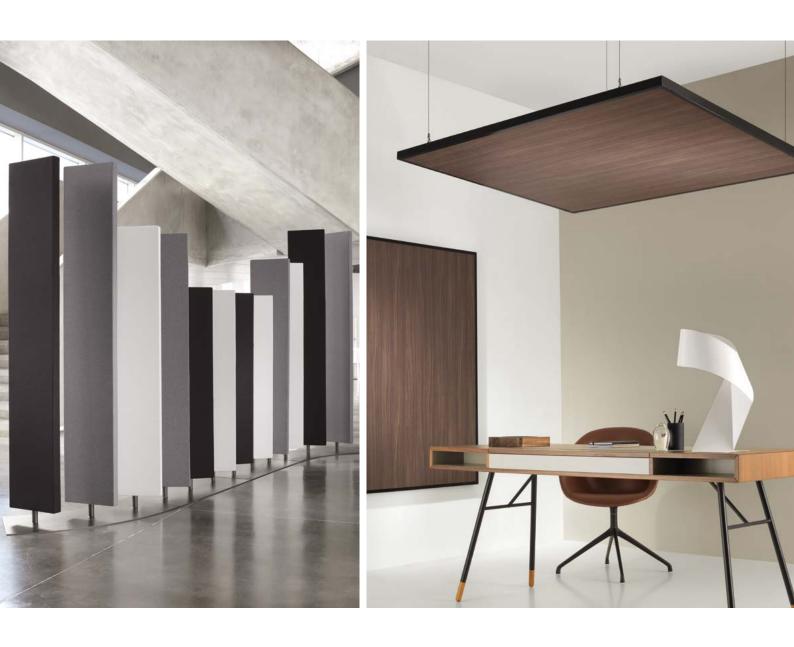

# **ACOUSTIC PANEL**

The AirPanel acoustic panels are made of a 5 cm thick and a metal frame, covered with a transonic fabric. Their excellent acoustic properties effectively correct any reverberation phenomena, therefore providing functionality and comfort in the room.

Available in 15 formats, which can be suspended from the ceiling or fixed to the wall, they adapt easily to any type of configuration. Depending on the combinations of colours and shapes, the acoustic solution can be discreet or set the style for the room.

Print'AirPanel can also be digitally printed with your own images, allowing total decorative freedom for your project. Create your own combination using your images with our large selection of panel formats.

Create a jigsaw from your image by using identical or different formats in a mosaic style.

**NEW** 

- TOTEM AIRPANEL
- PRINT'AIRPANEL VOL.2
- SURFACE PANEL

From left to right and from top to bottom:

Surface Panel | 1500x624mm, using rails and slings, model Wood type M, reference SPNW 9148 76 18

AirPanel 2 Faces | 1800x600mm, in clusters of partitions fixed to floor

Print'Airpanel 1 Face Vol.2 | Rectangle 1800x600mm | design Orme | reference IM2 52 3970

AirPanel Totem | Solo 1500 mm

Easy care: the product is removable and washable

Easy hanging: wall and ceiling

Acoustic performance Qw / NRC 1

Oeko-tex certification : fabric + absorbent