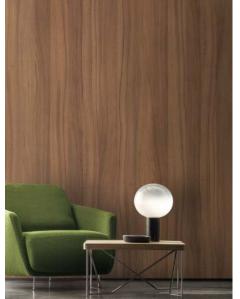

#### **NEW**

- Acoustic wallcovering SIGNATURE WOOD
- Acoustic wallcovering POLYFORM VINACOUSTIC

From left to right and from top to bottom:

Vinacoustic Polyform | reference 9103 05 01

Signature Wood | design Orme reference 9142 01 36

Vinacoustic Abaca | reference 9039 02 43

Signature Wood | design Noyer reference 9144 10 32

Nobility & comfort ATSME\_84 Class A

Impact resistant Easy care

Acoustic performance

Qw / NRC 0.15 - 0.30

Large width 106 -130 cm