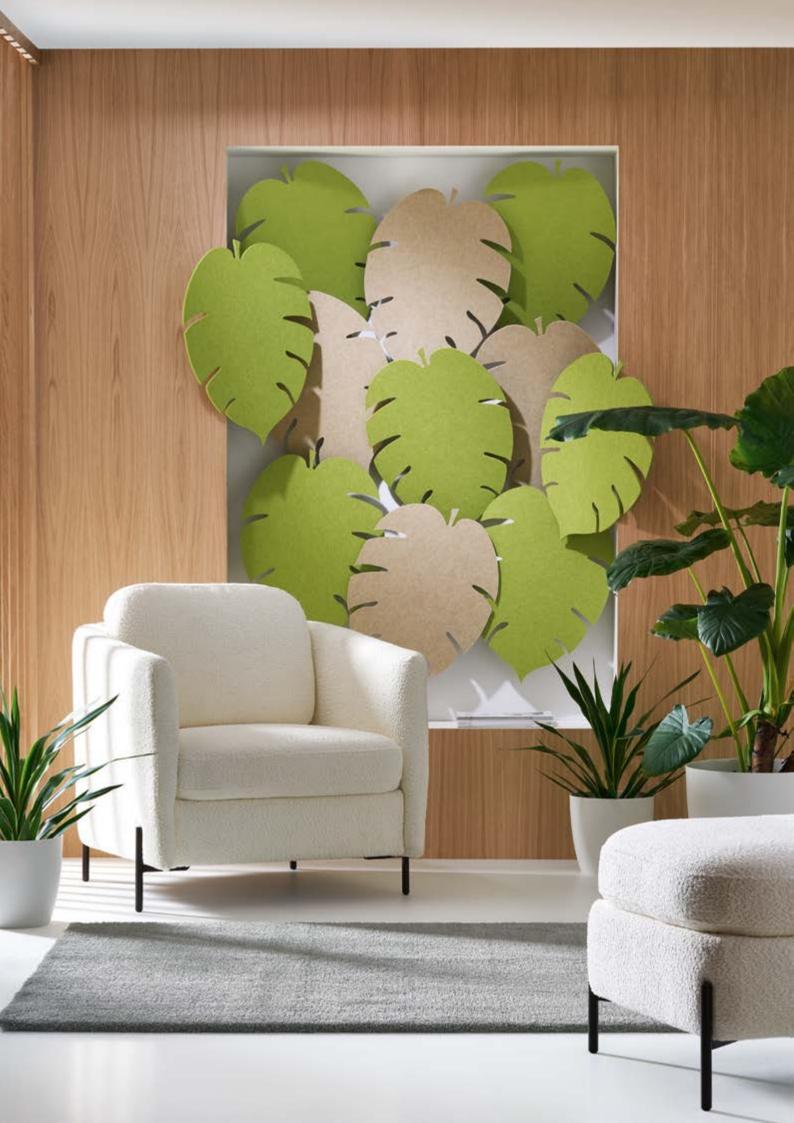

Banana Leaves L with LED Green ref 9162 04 29 Beige ref 9162 02 18 Ceiling hung with slings Leaf bouquet Philodendron S Green ref 9162 04 29 Beige ref 9162 02 18 Wall mounted on 3D arm

#### INSPIRATION

Customised Beige ref 02 18 & Beige ref 02 44 Wall and ceiling-mounted with paste

SlimDeco |