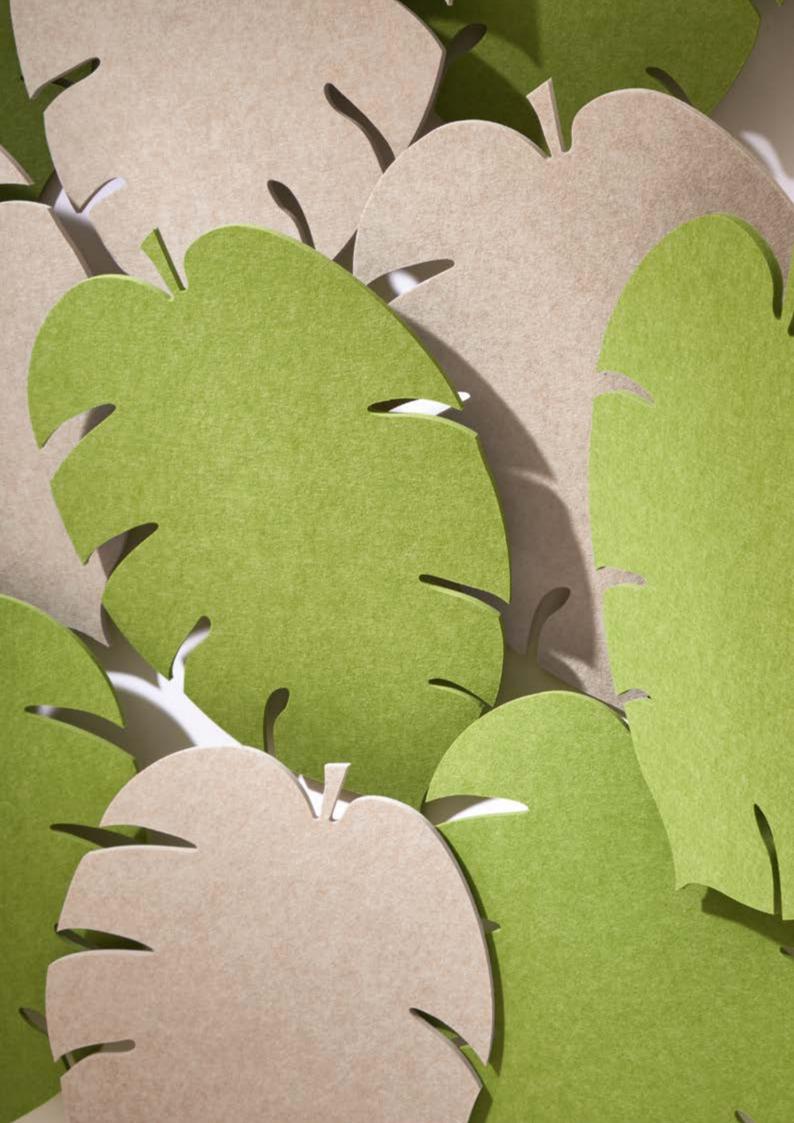

#### **INSPIRED BY NATURE**

3 models of leaves in 3 sizes: S,M,L

8 formats to coordinate to customise your acoustic decor

15 colours and multiple combinations

## 3 models

Philodendron

Maple

Banana

Available in 3 sizes : S, M, L

8 formats of botanical shapes to coordinate creating daring decors