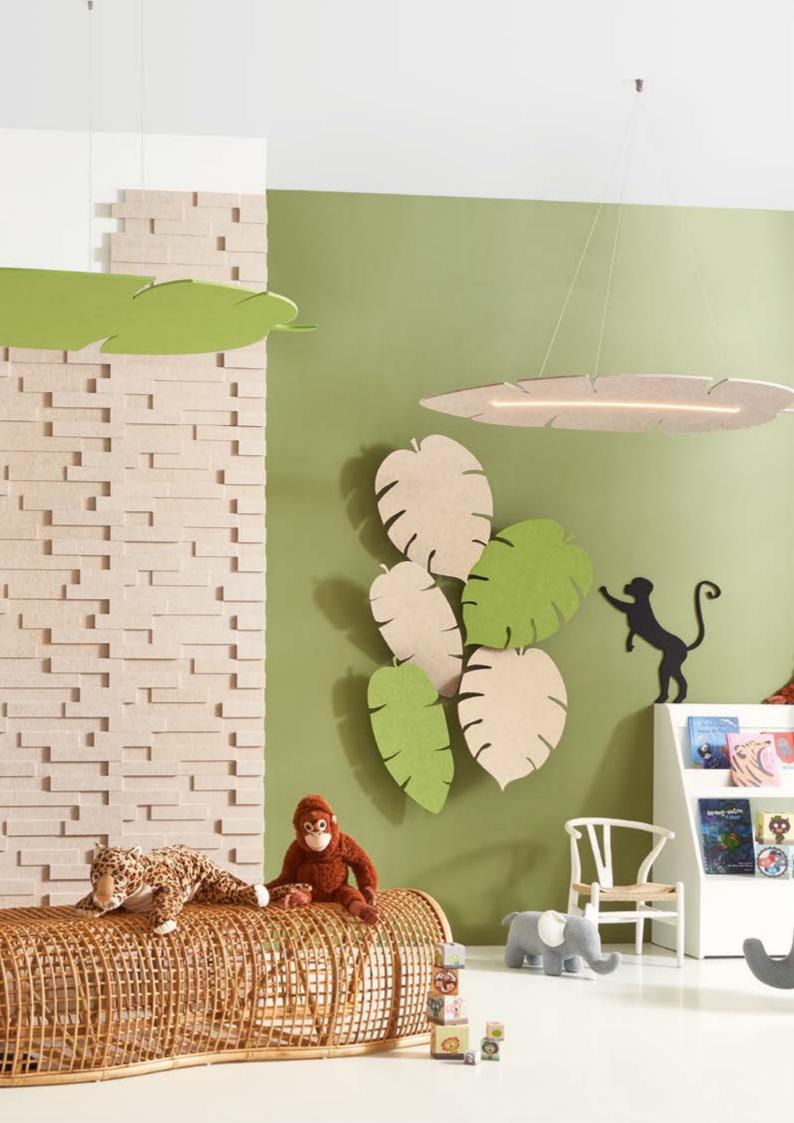

## 3 models

Philodendron

Maple

Banana

Available in 3 sizes : S, M, L

8 formats of botanical shapes to coordinate creating daring decors

## Natural lighting!

Flexible neon LED creates the leaf's veining Add to the lighting and ambiance of the space Ready to install lighting

SlimDeco | Botanical inspiration