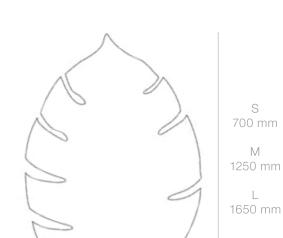

# Philodendron

 $\begin{array}{c} \alpha w \; 0.85 \\ \text{NRC} \; 0.8 \end{array}$ 

 $S = 0.19 \text{ m}^2$  $\mathsf{EAA}$ M 0.71 m<sup>2</sup> L 1.19 m<sup>2</sup>

**FIXINGS** 

Wall S, M

Ceiling M, L

S 700 mm

M

S 500 mm - M 900 mm - L 1150 mm

Philodendron

SlimDeco | Botanical inspiration