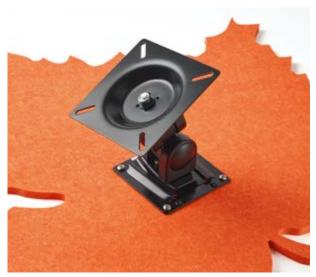

#### STYLISH AND FUNCTIONAL FIXINGS

3 in 1 sling: aesthetic, simple and easy to fix to the ceiling, easy to tilt the panel

Rotating 3D arm to give the leaves movement and make them airborne

## Stylish and functional fixings

Rotating 3D arm to give the leaves movement and make them airborne

15cm plenum to optimise acoustic absorption