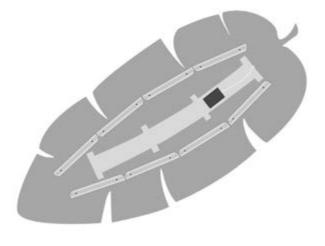

#### Characteristics:

Flexible neon LED: L8 mm x H 15 mm

Length depending on the leaf model: 315, 715, 815, 1115mm

Colour warmth: 2700 Kelvin / warm white Lumens: 500 to 700 according to CCT

Beam angle: 120°

# Lighting

Example : Neon LED / Banana leaf M

Back : stiffeners for the slings fixing holesheatsink for LED + connector