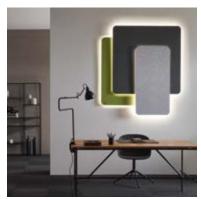

Banana Leaves L with LED Green ref 9162 04 29 Beige ref 9162 02 18 Ceiling hung with slings Leaf bouquet Philodendron S Green ref 9162 04 29 Beige ref 9162 02 18 Wall mounted on 3D arm

#### **INSPIRED BY NATURE**

3 models of leaves in 3 sizes: S,M,L

8 formats to coordinate to customise your acoustic decor

15 colours and multiple combinations

#### **LED LIGHTING**

Installation of flexible neon LED Creating decorative veining Adds to the lighting and ambiance of the space Ready-to-install lighting