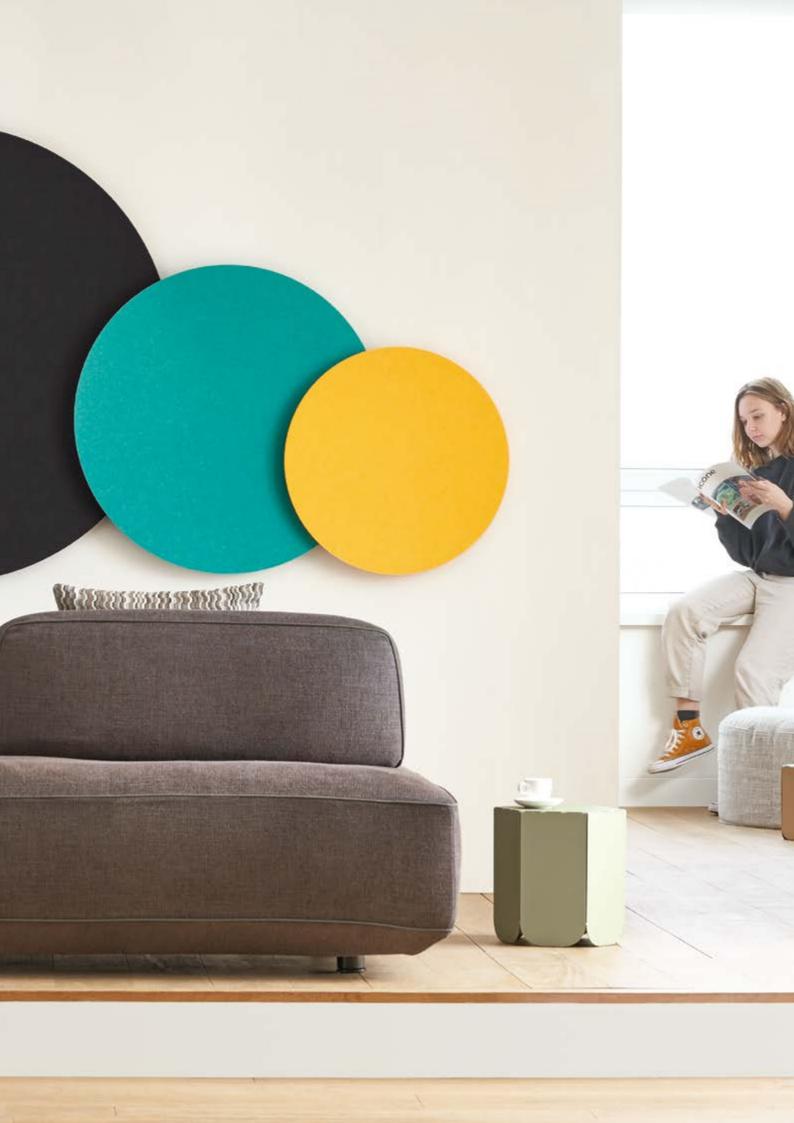

# Rounds

A playful and sunny decor to brighten your surroundings

 $\begin{array}{c} \alpha w \; 0.85 \\ \text{NRC} \; 0.8 \end{array}$ 

 $S = 0.27 \, m^2$ M 0.54 m<sup>2</sup>  $\mathsf{EAA}$ L 1.07 m<sup>2</sup>

#### **FIXINGS**

Wall S, M

S, M, L

Ceiling S, M, L

Round

# Concepts Rounds

Choose your concept, Your color combinations, Order your optional lighting recess to install your lighting

\*Plenum of 80 mm between each panel

•) αw 0.85 / AAE 1.40 / NRC 0.8