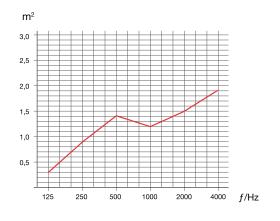

## Wall-mounted with 3D arm and ceiling-mounted with slings

|   | Reference format      | EAA     | αw   | NRC  |
|---|-----------------------|---------|------|------|
| _ | Square 1200 x 1200 mm | 1,36 m² | 0,85 | 0.80 |

| Frequencies (Hz)                                      | 125 | 250 | 500 | 1000 | 2000 | 4000 |
|-------------------------------------------------------|-----|-----|-----|------|------|------|
| Absorption area of square 1200x1200 with 200mm plenum | 0.3 | 0.9 | 1.4 | 1.2  | 1.5  | 1.9  |