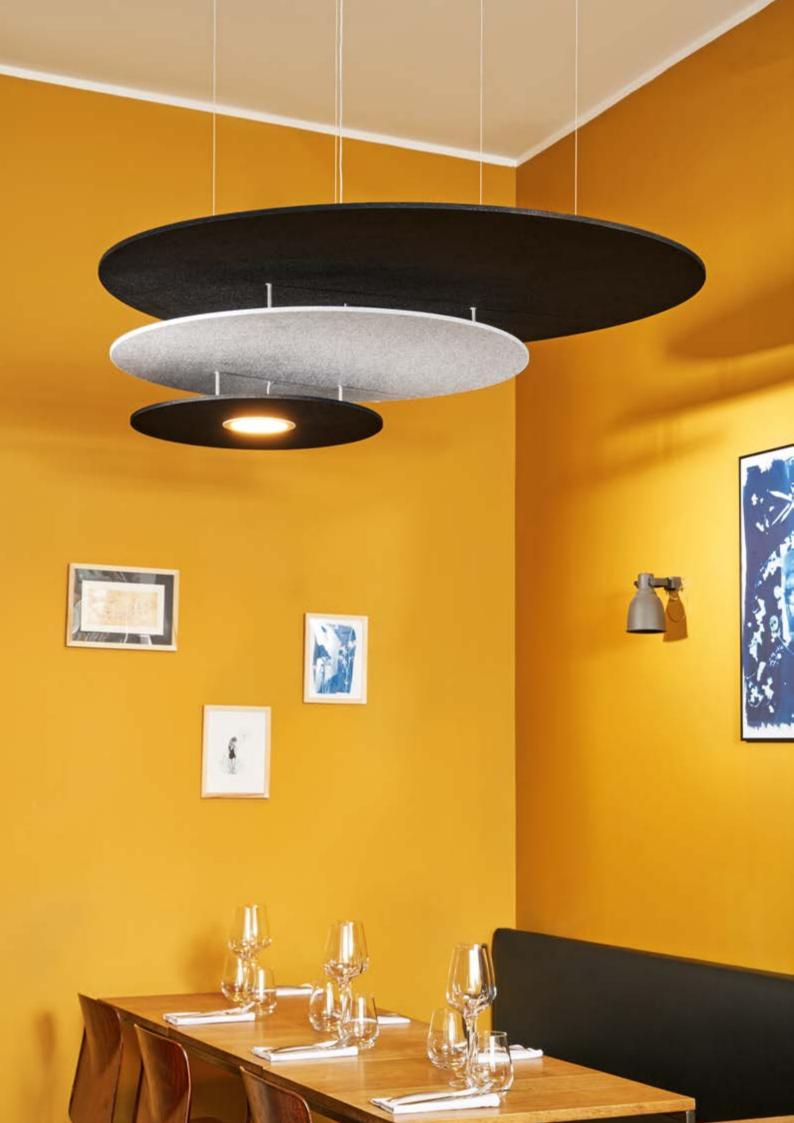

# Rounds

A playful and sunny decor to brighten your surroundings

 $\begin{array}{c} \alpha w \; 0.85 \\ \text{NRC} \; 0.8 \end{array}$ 

 $S = 0.27 \, m^2$ M 0.54 m<sup>2</sup>  $\mathsf{EAA}$ L 1.07 m<sup>2</sup>

#### **FIXINGS**

Wall S, M

S, M, L

Ceiling S, M, L

Round

# Concepts Rounds

Choose your concept, Your color combinations, Order your optional lighting recess to install your lighting

\*Plenum of 80 mm between each panel

•) αw 0.85 / AAE 1.40 / NRC 0.8