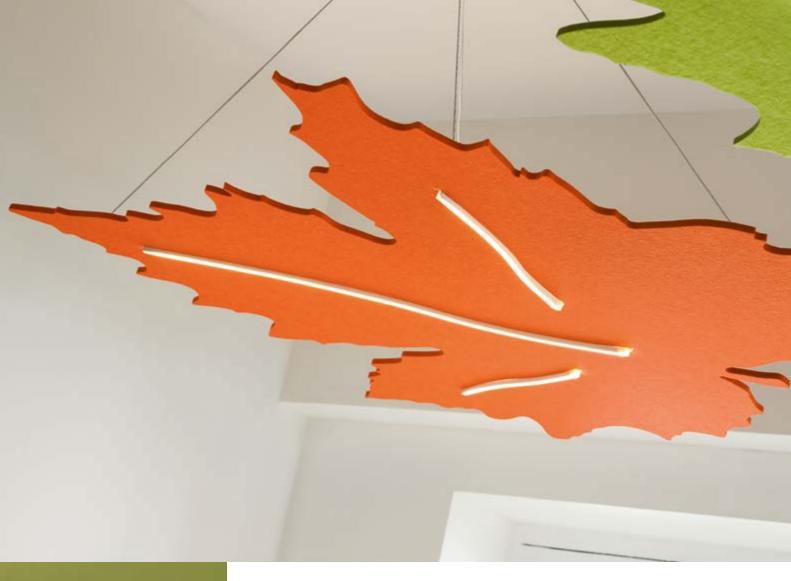

INSPIRATION

Maple Leaves White ref 10 51, Red ref 08 14 Ceiling-mounted with slings

 $\begin{array}{c} \alpha w \; 0.85 \\ \text{NRC} \; 0.8 \end{array}$ 

EAA S 0.18 m<sup>2</sup> M 0.72 m<sup>2</sup>

**FIXING** 

Dimmable neon LED for variable luminosity

Wattage: 15W / metre

Maple Leaf M, LED option Orange ref 9162 07 20 Ceiling mounted with 3 in 1 sling