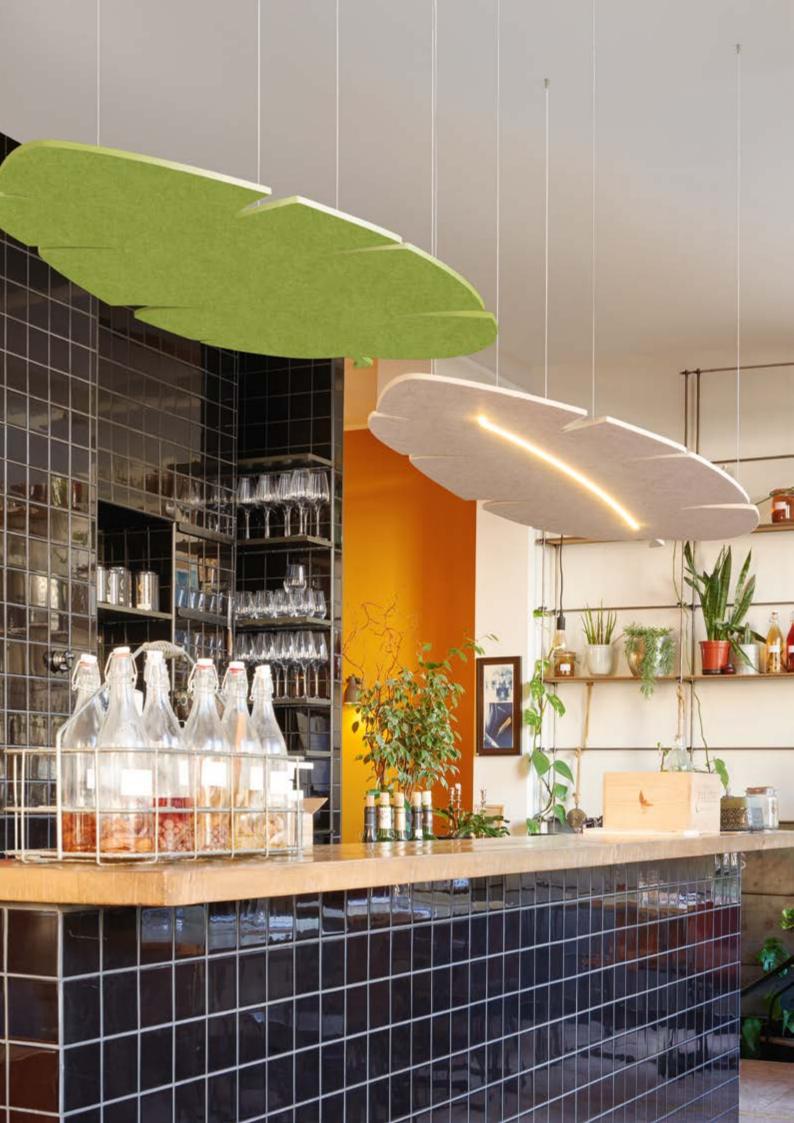

Banana Leaves L with LED Green ref 9162 04 29 Beige ref 9162 02 18 Ceiling hung with slings Leaf bouquet Philodendron S Green ref 9162 04 29 Beige ref 9162 02 18 Wall mounted on 3D arm

#### INSPIRATION

Banana Leaves L, Green ref 04 29, Beige ref 02 18 Ceiling-mounted with slings Banana Leaves S, Green ref 04 29, Beige ref 02 18 Wall-mounted on 3D arm

 $\begin{array}{c} \bullet \\ \bullet \\ \text{NRC 0.8} \end{array}$ 

Not available for wall mounting

Banana Leaf L, LED option Beige ref 9162 02 18