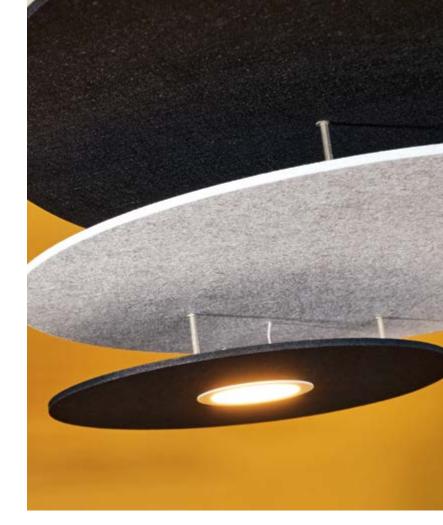

# Fixing

Ceiling – 3 in 1 sling

# Lighting

Example : Neon LED / Banana leaf M

Back : stiffeners for the slings fixing holesheatsink for LED + connector