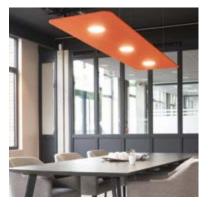

# Slimpanel

### Compact felt acoustic panels

Available in 6 rectangular or square formats with rounded corners they are fixed using rails, 30mm from the wall to allow the use of back-lighting and the improve acoustic performance thanks to the plenum.

When ceiling-mounted they are suspended by 4 adjustable cables to change the height, add style to your look and blend into the decor with the optional black or white cables.

As well as being decorative acoustic absorbents, these felt panels have a double functionality: the baffles and islands can be transformed into acoustic lighting specially desired to fulfill certain criteria: lighting, energizing, signposting or decorating a space. Luminous strips and LED backlighting with transformers, long-lasting and using very low amounts of energy are directly mounted on the panels in the workshop to ensure easy and safe installation.