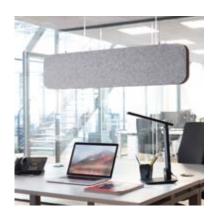

# Slimpanel

### Compact felt acoustic panels

Available in 6 rectangular or square formats with rounded corners they are fixed using rails, 30mm from the wall to allow the use of back-lighting and the improve acoustic performance thanks to the plenum.

When ceiling-mounted they are suspended by 4 adjustable cables to change the height, add style to your look and blend into the decor with the optional black or white cables.

As well as being decorative acoustic absorbents, these felt panels have a double functionality: the baffles and islands can be transformed into acoustic lighting specially desired to fulfill certain criteria: lighting, energizing, signposting or decorating a space. Luminous strips and LED backlighting with transformers, long-lasting and using very low amounts of energy are directly mounted on the panels in the workshop to ensure easy and safe installation.

**SLIMPANEL WALL** 

**SLIMPANEL CONCEPT** 

**SLIMPANEL ISLAND** 

**SLIMPANEL BAFFLE** 

SLIMPANEL LOUVRE

SLIMWALL