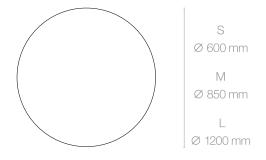

# Rounds

A playful and sunny decor to brighten your surroundings

 $\begin{array}{c} \alpha w \; 0.85 \\ \text{NRC} \; 0.8 \end{array}$ 

 $S = 0.27 \, m^2$ M 0.54 m<sup>2</sup>  $\mathsf{EAA}$ L 1.07 m<sup>2</sup>

#### **FIXINGS**

Wall S, M

S, M, L

Ceiling S, M, L

Round