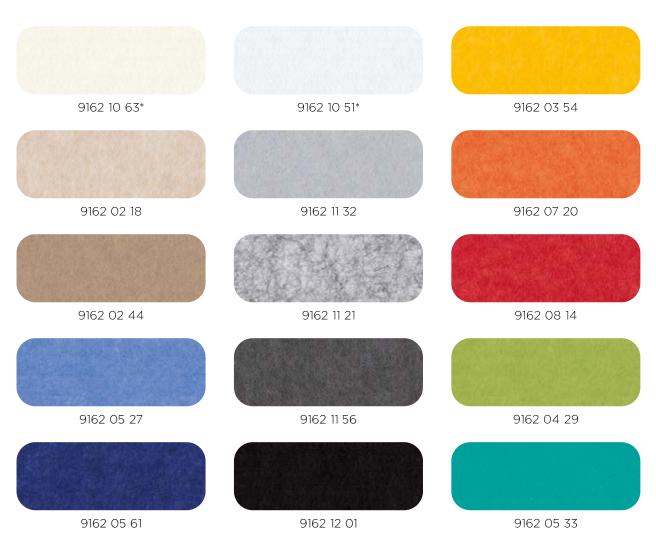

# SlimColor

Range of 15 plain or marbled colours. 9mm thickness compact felt.

<sup>\*</sup> lighting option not available

### Slimcolor

SlimColor is a slim line compact-felt acoustic absorbent, ecologically designed using recycling plastic bottles. Its range of 15 colours is composed of essentials and accent colours to create multiple combinations. From light and natural shades for muted looks and bright energetic colours to energize the surroundings.