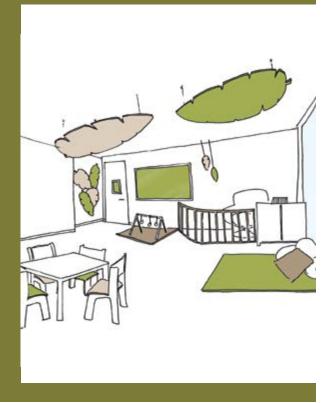

Banana Leaves L with LED Green ref 9162 04 29 Beige ref 9162 02 18 Ceiling hung with slings Leaf bouquet Philodendron S Green ref 9162 04 29 Beige ref 9162 02 18 Wall mounted on 3D arm

#### **INSPIRED BY NATURE**

3 models of leaves in 3 sizes: S,M,L

8 formats to coordinate to customise your acoustic decor

15 colours and multiple combinations

## 3 models

Philodendron

Maple

Banana

Available in 3 sizes : S, M, L

8 formats of botanical shapes to coordinate creating daring decors