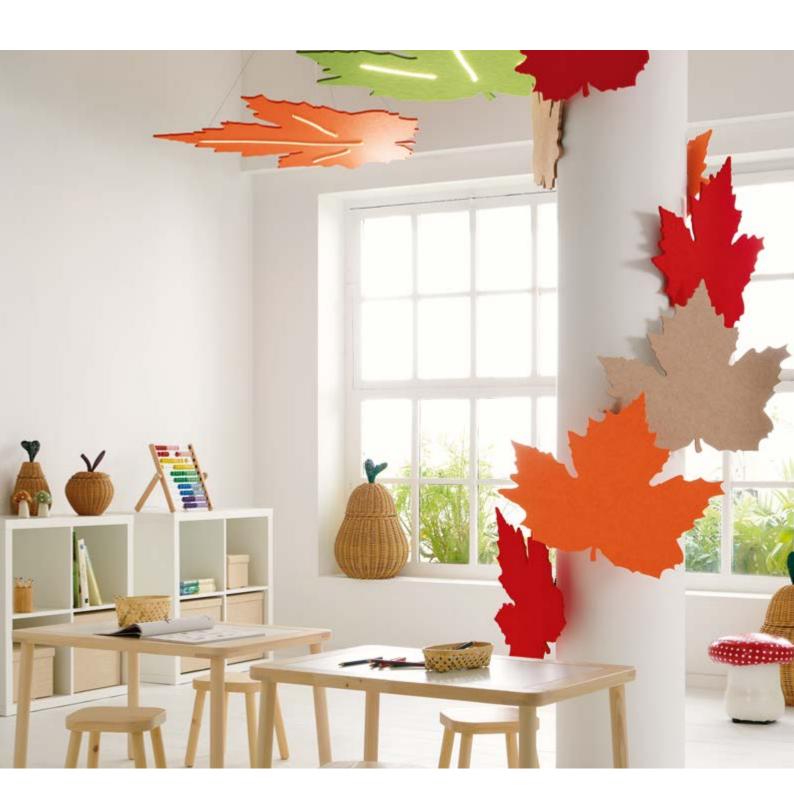

Banana Leaves L with LED Green ref 9162 04 29 Beige ref 9162 02 18 Ceiling hung with slings Leaf bouquet Philodendron S Green ref 9162 04 29 Beige ref 9162 02 18 Wall mounted on 3D arm

#### **INSPIRED BY NATURE**

3 models of leaves in 3 sizes: S,M,L

8 formats to coordinate to customise your acoustic decor

15 colours and multiple combinations

## 3 models

Philodendron

Maple

Banana

Available in 3 sizes : S, M, L

8 formats of botanical shapes to coordinate creating daring decors

#### INSPIRATION

Banana Leaves L, Green ref 04 29, Beige ref 02 18 Ceiling-mounted with slings Banana Leaves S, Green ref 04 29, Beige ref 02 18 Wall-mounted on 3D arm

 $\begin{array}{c} \bullet \\ \bullet \\ \text{NRC 0.8} \end{array}$ 

INSPIRATION

Maple Leaves White ref 10 51, Red ref 08 14 Ceiling-mounted with slings

 $\begin{array}{c} \alpha w \; 0.85 \\ \text{NRC} \; 0.8 \end{array}$ 

EAA S 0.18 m<sup>2</sup> M 0.72 m<sup>2</sup>

**FIXING** 