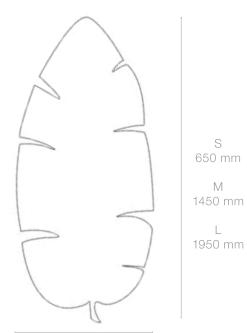

## 3 models

Philodendron

Maple

Banana

Available in 3 sizes : S, M, L

8 formats of botanical shapes to coordinate creating daring decors

#### **INSPIRED BY NATURE**

3 models of leaves in 3 sizes: S,M,L

8 formats to coordinate to customise your acoustic decor

15 colours and multiple combinations