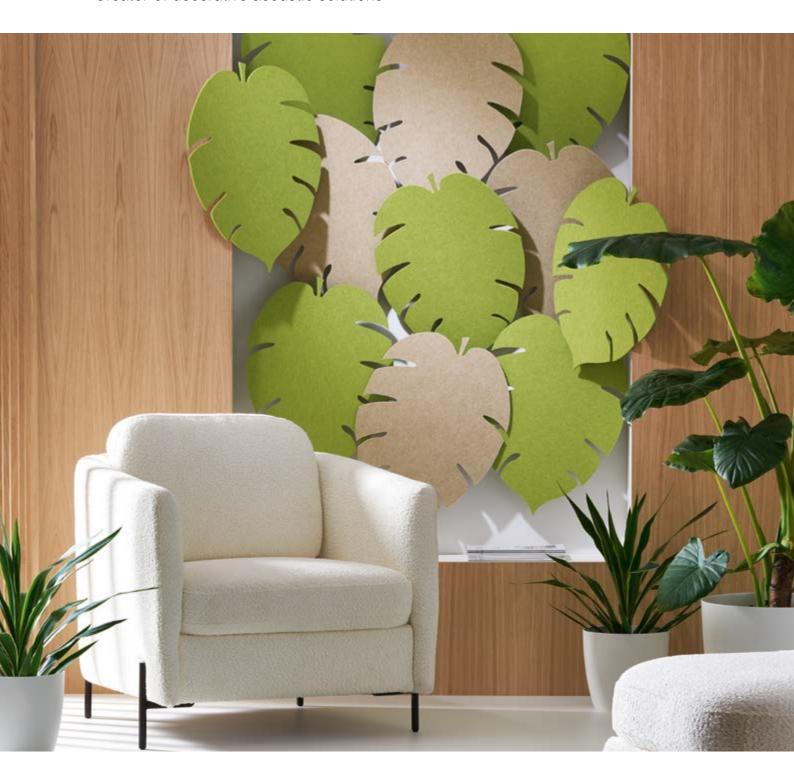

Banana Leaves L with LED Green ref 9162 04 29 Beige ref 9162 02 18 Ceiling hung with slings Leaf bouquet Philodendron S Green ref 9162 04 29 Beige ref 9162 02 18 Wall mounted on 3D arm

#### **INSPIRED BY NATURE**

3 models of leaves in 3 sizes: S,M,L

8 formats to coordinate to customise your acoustic decor

15 colours and multiple combinations

#### STYLISH AND FUNCTIONAL FIXINGS

3 in 1 sling: aesthetic, simple and easy to fix to the ceiling, easy to tilt the panel

Rotating 3D arm to give the leaves movement and make them airborne