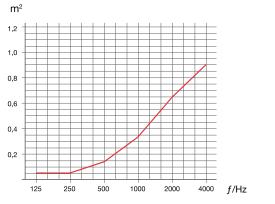

### Pasted on the wall

| Frequencies (Hz) | 125  | 250  | 500  | 1000 | 2000 | 4000 |
|------------------|------|------|------|------|------|------|
| Alpha sabine     | 0.05 | 0.05 | 0.15 | 0.35 | 0.65 | 0.9  |