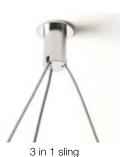

#### STYLISH AND FUNCTIONAL FIXINGS

3 in 1 sling: aesthetic, simple and easy to fix to the ceiling, easy to tilt the panel

Rotating 3D arm to give the leaves movement and make them airborne

# Fixing

Ceiling – 3 in 1 sling