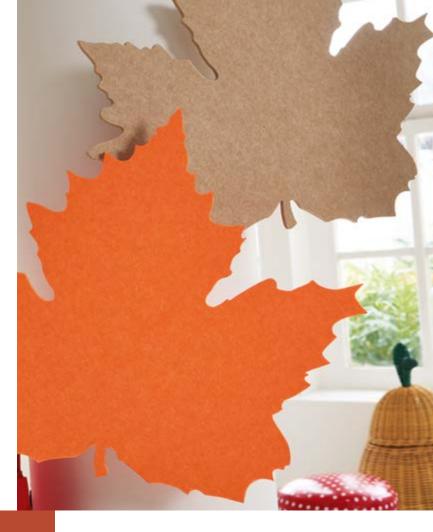

#### **CUSTOMISED SHAPES**

Customise your acoustic panels! Our workshop can cut your own shapes for walls or ceilings

Customised shapes Turquoise ref 9162 05 33 Pasted to wall

#### Unlock your creativity!

Our production workshop manages the cutting of your shapes.

For wall or ceiling installation according to your instructions and the technical suitability of the format.

#### Customisable shapes

Cut from the mother board 2400 x 1200 mm Cut board = entire board is invoiced