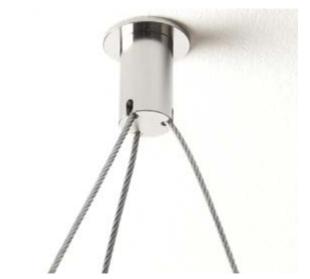

#### STYLISH AND FUNCTIONAL FIXINGS

3 in 1 sling: aesthetic, simple and easy to fix to the ceiling, easy to tilt the panel

Rotating 3D arm to give the leaves movement and make them airborne

### Ceiling

.....

- + aesthetic
- + easy and quick to install easy to tilt the leaves

# Fixing

Ceiling – 3 in 1 sling