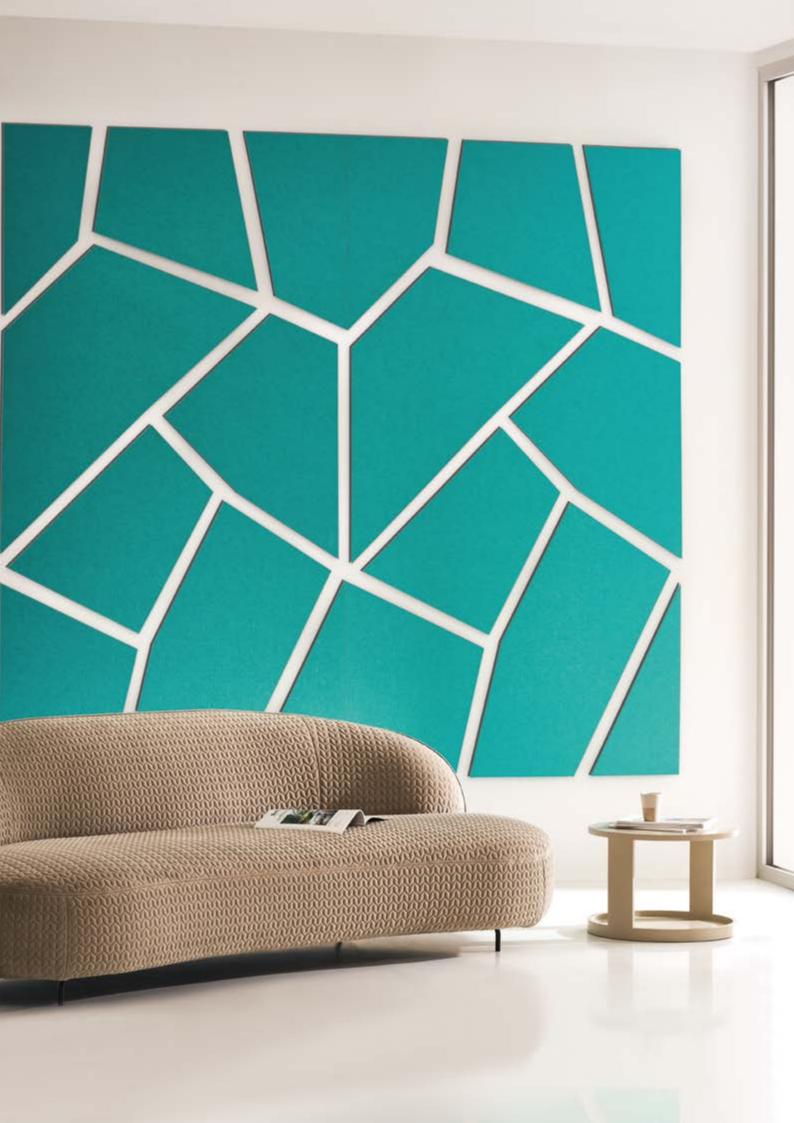

# Custom-made

#### Unlock your creativity!

Our production workshop manages the cutting of your shapes.

For wall or ceiling installation according to your instructions and the technical suitability of the format.

#### Customisable shapes

Cut from the mother board 2400 x 1200 mm Cut board = entire board is invoiced

#### Choix of fixing

Ceiling: slings

Wall: pasted

A design office will assist your throughout the implementation of your project :

- No minimum order
- 6 to 8 week leadtime depending on the project
- File format : JPG, TIF, PSD, EPS, PDF > 300 dpi
   to be sent to contact-texdecor@texdecor.com

#### INSPIRATION

Customised Beige ref 02 18 & Beige ref 02 44 Wall and ceiling-mounted with paste

SlimDeco |