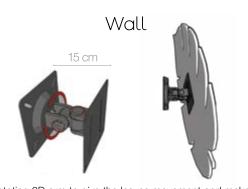

## Stylish and functional fixings

Rotating 3D arm to give the leaves movement and make them airborne

15cm plenum to optimise acoustic absorption

### Ceiling

.....

- + aesthetic
- + easy and quick to install easy to tilt the leaves