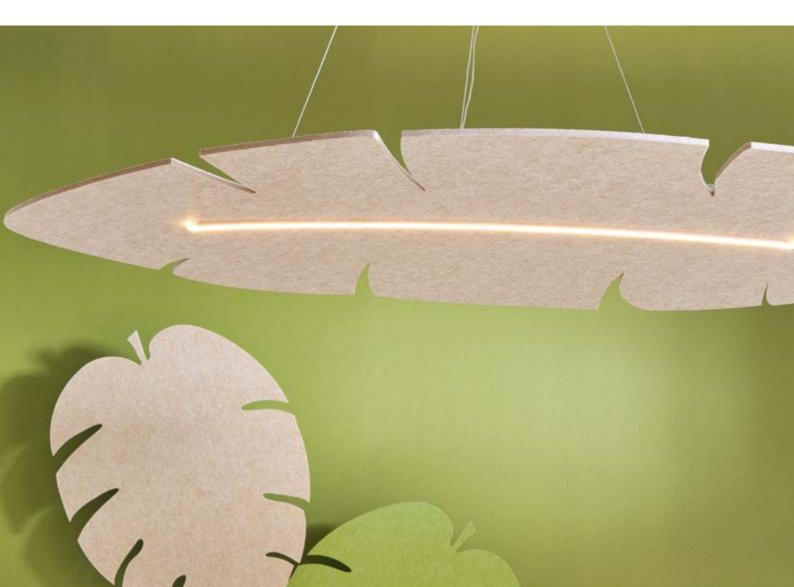

Banana Leaves L with LED Green ref 9162 04 29 Beige ref 9162 02 18 Ceiling hung with slings Leaf bouquet Philodendron S Green ref 9162 04 29 Beige ref 9162 02 18 Wall mounted on 3D arm

#### **INSPIRED BY NATURE**

3 models of leaves in 3 sizes: S,M,L

8 formats to coordinate to customise your acoustic decor

15 colours and multiple combinations

## 3 models

Philodendron

Maple

Banana

Available in 3 sizes : S, M, L

8 formats of botanical shapes to coordinate creating daring decors