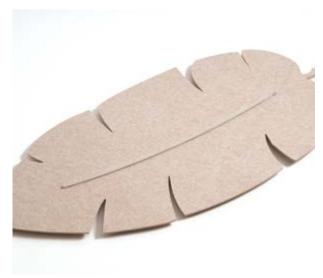

## 3 models

Philodendron

Maple

Banana

Available in 3 sizes : S, M, L

8 formats of botanical shapes to coordinate creating daring decors

# Banana