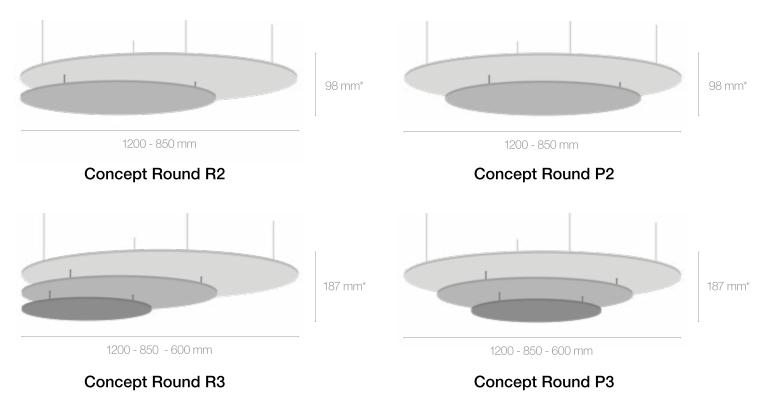

# Concepts Rounds

Choose your concept, Your color combinations, Order your optional lighting recess to install your lighting

\*Plenum of 80 mm between each panel

•) αw 0.85 / AAE 1.40 / NRC 0.8