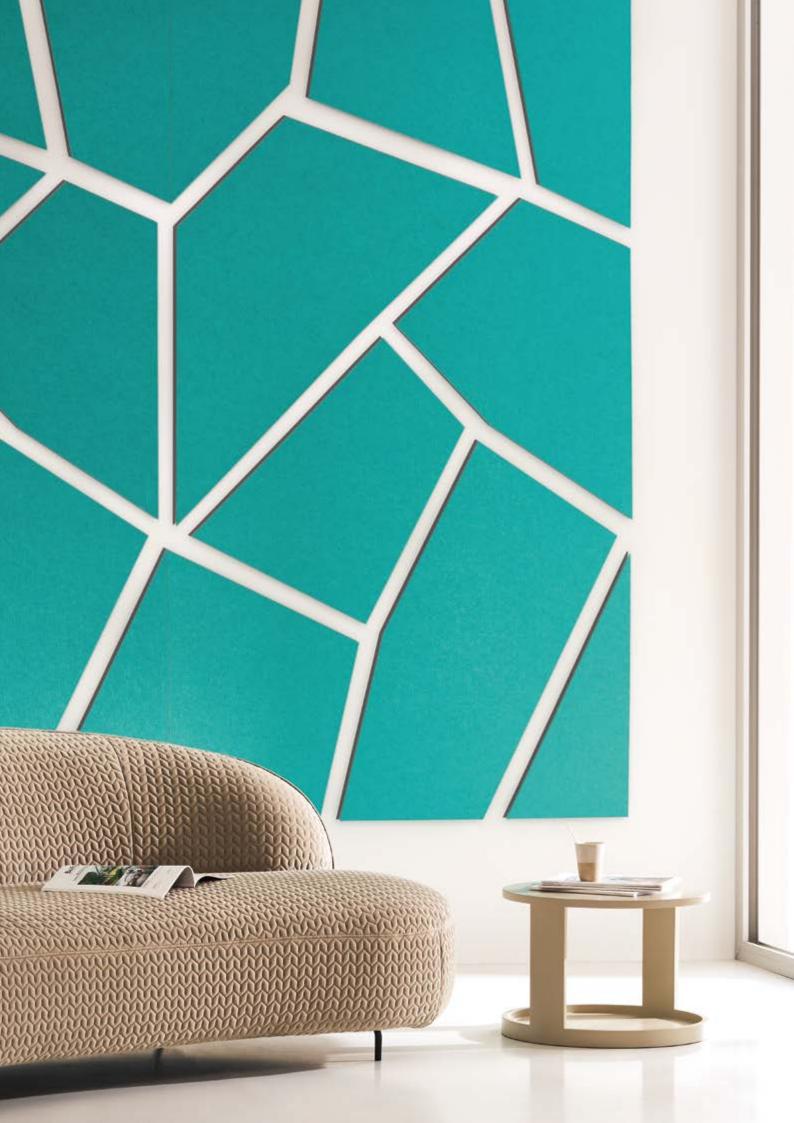

### Slimcolor

SlimColor is a slim line compact-felt acoustic absorbent, ecologically designed using recycling plastic bottles. Its range of 15 colours is composed of essentials and accent colours to create multiple combinations. From light and natural shades for muted looks and bright energetic colours to energize the surroundings.