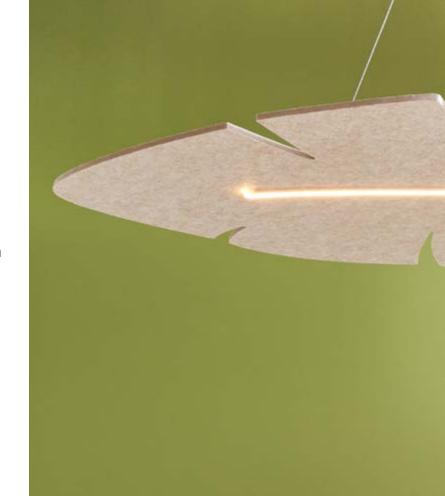

#### **LED LIGHTING**

Installation of flexible neon LED Creating decorative veining Adds to the lighting and ambiance of the space Ready-to-install lighting

## Natural lighting!

Flexible neon LED creates the leaf's veining Add to the lighting and ambiance of the space Ready to install lighting

SlimDeco | Botanical inspiration

#### Characteristics:

Flexible neon LED: L8 mm x H 15 mm

Length depending on the leaf model: 315, 715, 815, 1115mm

Colour warmth: 2700 Kelvin / warm white Lumens: 500 to 700 according to CCT

Beam angle: 120°