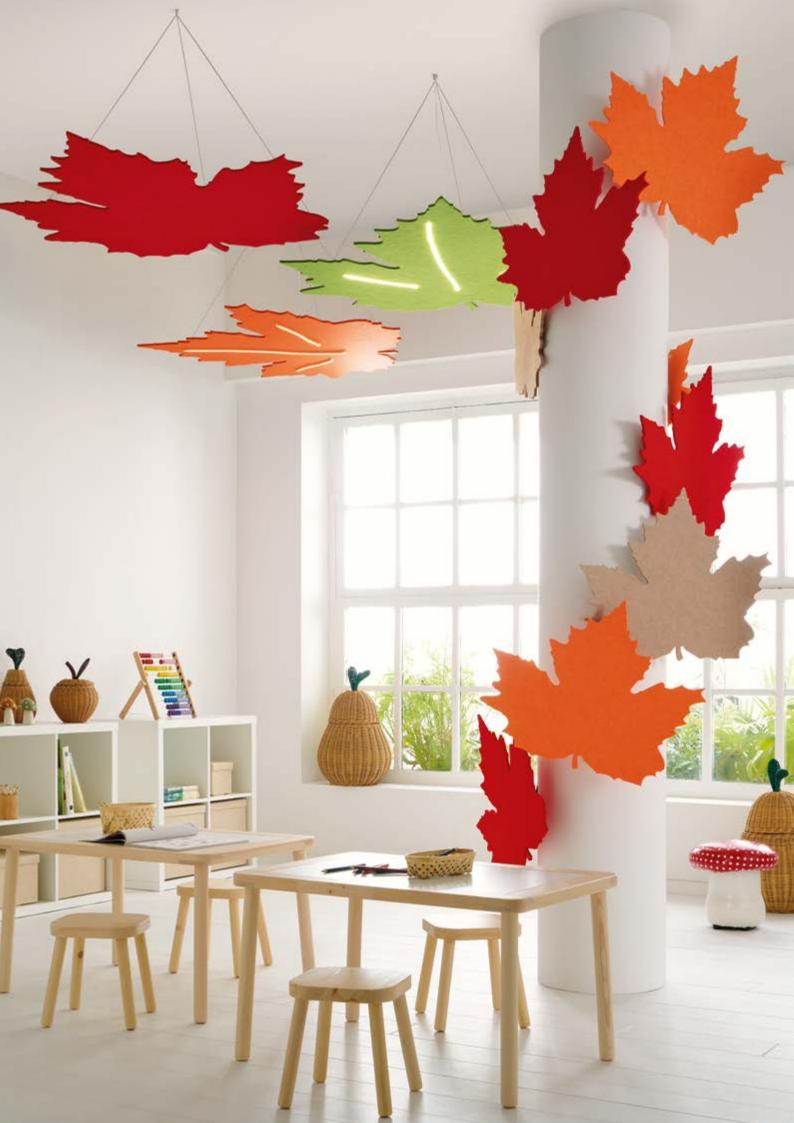

Banana Leaves L with LED Green ref 9162 04 29 Beige ref 9162 02 18 Ceiling hung with slings Leaf bouquet Philodendron S Green ref 9162 04 29 Beige ref 9162 02 18 Wall mounted on 3D arm

#### **INSPIRED BY NATURE**

3 models of leaves in 3 sizes: S,M,L

8 formats to coordinate to customise your acoustic decor

15 colours and multiple combinations

## 3 models

Philodendron

Maple

Banana

Available in 3 sizes : S, M, L

8 formats of botanical shapes to coordinate creating daring decors

## Stylish and functional fixings

Rotating 3D arm to give the leaves movement and make them airborne

15cm plenum to optimise acoustic absorption

### Ceiling

.....

- + aesthetic
- + easy and quick to install easy to tilt the leaves