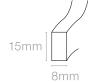

#### Characteristics:

Flexible neon LED: L8 mm x H 15 mm

Length depending on the leaf model: 315, 715, 815, 1115mm

Colour warmth: 2700 Kelvin / warm white Lumens: 500 to 700 according to CCT

Beam angle: 120°