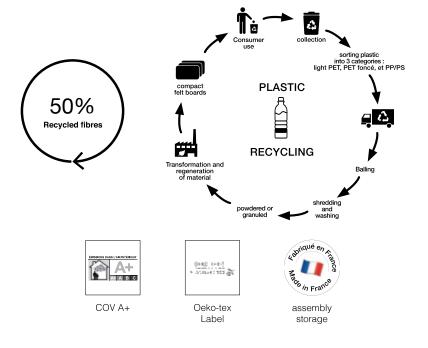

#### **ENVIRONMENT**

Compact PET felt composed of 50% recycled fibres from plastic bottles.

#### A HIGH-PERFORMANCE PRODUCT

 $\bullet$   $) <math display="inline">\alpha$  w 0.40 - 0.85 / NRC 0.6 - 0.8, depending on the set-up

Keep Excellent fire-rating B s2 d0

Shock-resistant

Care: cleaning using a vacuum and a damp cloth. Carpet cleaning products may be used for stubborn stains.

The excellent shock and scratch-resistance of these decorative absorbent makes it a long-term solution for all public buildings. Its 10% polyester composition is suitable for use in damp environments. Its high fire-rating B s2 d0 meets the more stringent safety requirements. Its Oeko-tex labels guarantees that the product does not contain harmful chemicals.