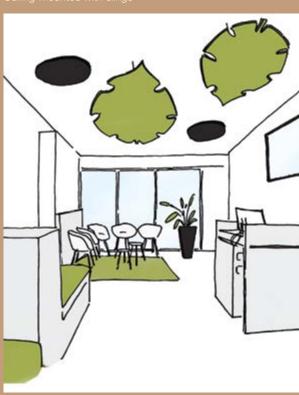

### Ceiling

.....

- + aesthetic
- + easy and quick to install easy to tilt the leaves

# Fixing

Ceiling – 3 in 1 sling